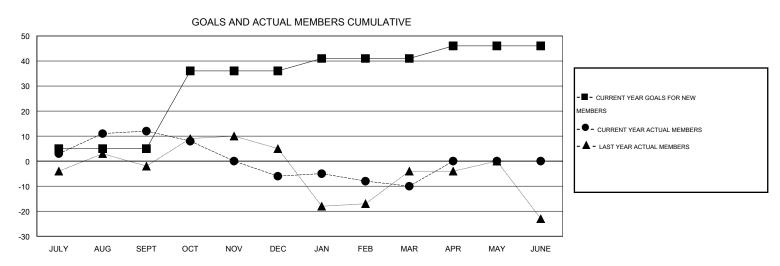

## District 27 E1

Results as of: 3/31/2016

| GMT: Judy Hankom LOCATION WISCONS |                  |                   |                  |                       | IN            |                    |                                     |                    | GMT CA 1         |  |
|-----------------------------------|------------------|-------------------|------------------|-----------------------|---------------|--------------------|-------------------------------------|--------------------|------------------|--|
|                                   |                  | Clubs             |                  |                       | Members       |                    |                                     |                    |                  |  |
|                                   | RESU             | LTS FOR 2015-2016 |                  | RESULTS FOR 2015-2016 |               |                    |                                     |                    |                  |  |
| QUARTER                           | NEW CLUB<br>GOAL | NEW CLUBS         | DROPPED<br>CLUBS | NET<br>GAIN/LOSS      | QUARTER       | NEW MEMBER<br>GOAL | CHARTER AND<br>NEW MEMBERS<br>ADDED | DROPPED<br>MEMBERS | NET<br>GAIN/LOSS |  |
| JULY/AUG/SEPT                     | 0                | 0                 | 0                | 0                     | JULY/AUG/SEPT | 5                  | 36                                  | 24                 | 12               |  |
| OCT/NOV/DEC                       | 1                | 0                 | 1                | -1                    | OCT/NOV/DEC   | 31                 | 50                                  | 68                 | -18              |  |
| JAN/FEB/MAR                       | 0                | 0                 | 0                | 0                     | JAN/FEB/MAR   | 5                  | 40                                  | 44                 | -4               |  |
| APR/MAY/JUNE                      | 0                | 0                 | 0                | 0                     | APR/MAY/JUNE  | 5                  | 0                                   | 0                  | 0                |  |